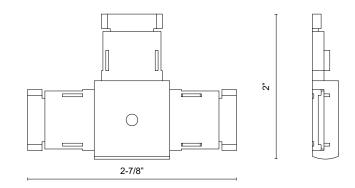

## **SPECIFICATION DETAILS**

| Fixture Dimensions | INSTALL DIMENSION - L1-1/8" x W1-1/8" x H3/8";<br>TOTAL DIMENSION - L2-7/8" x W2" x H3/8" |
|--------------------|-------------------------------------------------------------------------------------------|
| Voltage            | 48V DC                                                                                    |
| Location           | Dry                                                                                       |