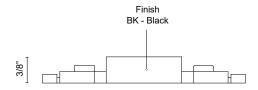

## **SPECIFICATION DETAILS**

| Fixture Dimensions | INSTALL DIMENSION - L1-1/8" x W1-1/8" x H3/8";<br>TOTAL DIMENSION - L2-7/8" x W2" x H3/8" |
|--------------------|-------------------------------------------------------------------------------------------|
| Voltage            | 48V DC                                                                                    |
| Location           | Dry                                                                                       |